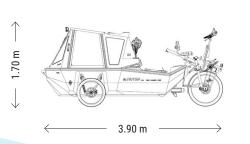

## **GENERAL SPECS**

- Unloaded weight = 210 kg
- Max load = 200 kg
- People = 2 (1 driver with 1 passenger)
- Battery = LiFePO4 / 2.88 KWh (2 x 1.44)
- Driving license / registration = not required

- ⊠ hi@betriton.com
- Valmiera, Latvia
- BeTRITONbetriton\_amphibian
- f betriton.amphibian
- in BeTRITON