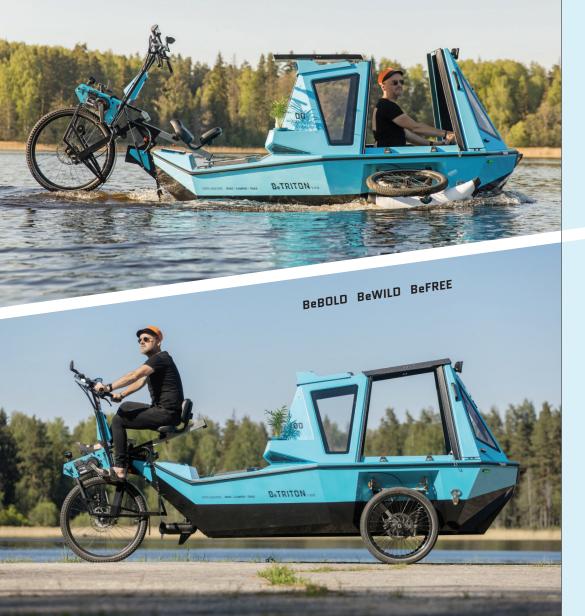

## SPIRIT OF EXTRAORDINARY

V 3.0

**100% Electric** Amphibious Camper-Tricycle for the most sustainable**& unique** mobility over land & water

## **STANDARD FEATURES**

- Suspension = Rear DMT coil spring shocks
- Heavy duty Schwalbe tyres
- Adjustable bike seat with backrest
- Honk (for both boat & trike modes)
- 2 removable batteries with 2 chargers
- Removable plant pot
- USB charging ports 2 in the cabin & 2 on the handlebars
- Exterior bike lights, interior lights & boat navigation lights
- Disc brakes = Hydraulic rear twin & mechanical front + parking lock
- Boat / Camper seats = 2 (can be used as a table & can be stored away)

**Betriton.COM** 

- Telescopic safety oar
- Two jacks

|                                         | BOAT                       | TRICYCLE                    |
|-----------------------------------------|----------------------------|-----------------------------|
| Power                                   | 2150 W                     | EU = 250 W / US = 750 W     |
| Range (depending on various conditions) | 25 KM                      | 150 KM                      |
| Vehicle Category                        | Equivalent to D (oar boat) | Electris Cargo Bicycle      |
| Max. Speed                              | 8 km/h                     | 25 km/h                     |
| Build Materials                         | Glass & Carbon Fiber       | Stainless Steel & Aluminium |