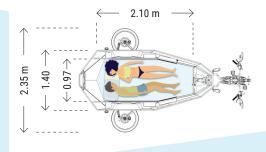

## **GENERAL SPECS**

- Unloaded weight = 210 kg
- Max load = 200 kg
- People = 2 (1 driver with 1 passenger)
- Battery = LiFePO4 / 2.88 KWh (2 x 1.44)
- Driving license / registration = not required

- ⊠ hi@betriton.com
- Valmiera, Latvia
- BeTRITONbetriton\_amphibian
- f betriton.amphibian
- in BeTRITON

## **STANDARD FEATURES**

- Suspension = Rear DMT coil spring shocks
- Heavy duty Schwalbe tyres
- Adjustable bike seat with backrest
- Honk (for both boat & trike modes)
- 2 removable batteries with 2 chargers
- Removable plant pot
- USB charging ports 2 in the cabin & 2 on the handlebars
- Exterior bike lights, interior lights & boat navigation lights
- Disc brakes = Hydraulic rear twin & mechanical front + parking lock
- Boat / Camper seats = 2 (can be used as a table & can be stored away)